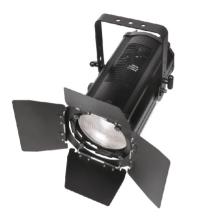

# JUNI®R

JNR FRESNEL 200AZ-C JNR-8143C JNR FRESNEL 200AZ-C adopts 200W COB LED(available for cool white) which features high brightness and stability. It is made of a new type of high temperature strength of cast aluminum casing with nice outlook. The fixture is designed and manufactured strictly following CE standards, complying with international standard DMX512 protocol. It's available independently controlled and linkable with each other for operation. And JNR FRESNEL 200AZ-C is applicable for large-scale live performances, theater, studio, nightclubs and discos.

#### Detail

- 200W COB LED(available for cool white), 50,000 hours
- Color Rendering Index(CRI): Ra≥92
- High efficiency fresnel lens
- Flat and even spot image with soft edge
- Automatic zoom system from 15°-50°
- Housing made by rugged, die cast aluminum alloy
- Thermally insulated rear handle
- Thermally insulated knobs and single aluminum handle for installing
- Barn door included
- Color frame as optional
- 0-100% Smooth and precise linear dimmer
- 25T/sec high speed shutter/strobe effect with variable speed
- Preset variable/random strobe and dimming pulse effect
- DMX512, master-slave, and sound control or auto operation
- 2/5 DMX channels USITT DMX-512
- 4-Button LCD display
- Powercon connector IN/OUT
- Power switch available with fuse
- 3-Pin and 5-pin XLR connectors IN/OUT
- Low noise fan integrated with copper liquid cooling system
- -35-45°C Max ambient temperature