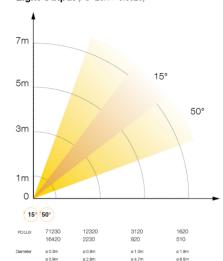

### JUNI®R

Light Output (FC=LUX × 0.0929)

#### Detail

- 200W COB LED(available for cool white), 50,000 hours
- Color Rendering Index(CRI): Ra≥92
- High efficiency fresnel lens
- Flat and even spot image with soft edge
- Automatic zoom system from 15°-50°
- Housing made by rugged, die cast aluminum alloy
- Thermally insulated rear handle
- Thermally insulated knobs and single aluminum handle for installing
- Barn door included
- Color frame as optional
- 0-100% Smooth and precise linear dimmer
- 25T/sec high speed shutter/strobe effect with variable speed
- Preset variable/random strobe and dimming pulse effect
- DMX512, master-slave, and sound control or auto operation
- 2/5 DMX channels USITT DMX-512
- 4-Button LCD display
- Powercon connector IN/OUT
- Power switch available with fuse
- 3-Pin and 5-pin XLR connectors IN/OUT
- Low noise fan integrated with copper liquid cooling system
- -35-45°C Max ambient temperature