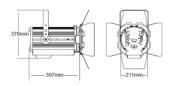

#### Specification

- Input Voltage: AC90-260V 50/60Hz
- LED Quantities: 200W COB LED(available for cool white)
- Control Signal: DMX512, master-slave and sound activated or auto operation
- Control Channel: 2/5 DMX channels USITT DMX-512
- Power Consumption: 260W
- Dimensions: 211(D)\*397(W)\*378(H)mm
- Packing Dimensions: 320(D)\*580(W)\*320(H)mm
- Net Weight: 8.5kg
- Gross Weight: 10.3kg