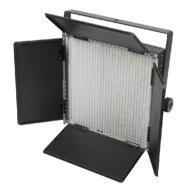

JNR BAT PANEL 8965

JNR-8145A

JNR BAT PANEL 8965 adopts 896 pcs premium quality and high CRI 5mm LEDs(cool white+warm white) which features high brightness and stability. It is made of a new type of high temperature strength of cast aluminum casing with nice outlook. The fixture is designed and manufactured strictly following CE standards, complying with international standard DMX512 protocol. It's available independently controlled and linkable with each other for operation, powered by a rechargeable Li-ion battery. And it is applicable for large-scale live performances, theater, studio, nightclubs and discos.

## Detail

- 896 Pcs premium quality and high CRI 5mm LEDs (cool white and warm white), 50,000 hours
- Rechargeable battery included
- Accurate color temperatures tunable from 3200K to 5600K
- Color Rendering Index(CRI): Ra≥80
- High efficiency lens
- Flat and even projection with soft edge
- High intensity, long throw and 45° wide field angle
- Housing made by rugged, die cast aluminum alloy
- Thermally insulated knobs and single aluminum handle for installing
- Barn door included
- Tripod stand as optional
- Tour bag as optional
- Superior free noise thermal cooling system
- 0-100% Smooth and precise linear dimmer
- 2 Individual dimmer knows to adjust color temperatures
- No noticeable color shift throughout the entire range
- Flicker-free at any frame rate or shutter angle
- 25T/sec high speed shutter/strobe effect with variable speed
- Preset variable/random strobe and dimming pulse effect
- DMX512, master-slave, and sound control or auto operation