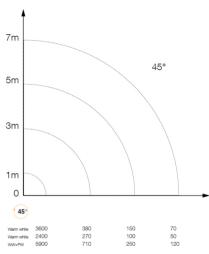

## $\pmb{\text{Light Output}} \; (\text{FC=LUX} \times 0.0929)$

|   | <br>_ |
|---|-------|
| į | 300mm |
| 8 |       |

## Detail

- 896 Pcs premium quality and high CRI 5mm LEDs (cool white and warm white), 50,000 hours
- Rechargeable battery included
- Accurate color temperatures tunable from 3200K to 5600K
- Color Rendering Index(CRI): Ra≥80
- High efficiency lens
- Flat and even projection with soft edge
- High intensity, long throw and 45° wide field angle
- Housing made by rugged, die cast aluminum alloy
- Thermally insulated knobs and single aluminum handle for installing
- Barn door included
- Tripod stand as optional
- Tour bag as optional
- Superior free noise thermal cooling system
- 0-100% Smooth and precise linear dimmer
- 2 Individual dimmer knows to adjust color temperatures
- No noticeable color shift throughout the entire range
- Flicker-free at any frame rate or shutter angle
- 25T/sec high speed shutter/strobe effect with variable speed
- Preset variable/random strobe and dimming pulse effect
- DMX512, master-slave, and sound control or auto operation