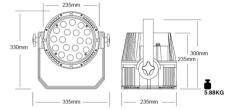

Power Consumption: 270W

Dimensions: 335(D)\*235(W)\*300(H)mm

Packing Dimensions: 250(D)\*250(W)\*360(H)mm

Net Weight: 5.88kg Gross Weight: 6.64kg