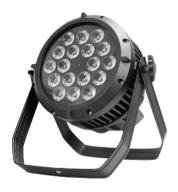

**JNR PAR 18x15** JNR-8078B

The JNR PAR 18x15 adopts 18 PCS 15W 5-in-1 LEDs (RGBAW) which features high brightness and stability. It's made of a new type of high temperature strength of castaluminum casing with IP65 rating. The fixture is designed and manufactured strictly following CE standards, complying with international standard DMX512 protocol. It's available independently controlled and linkable with each other for operation. And it is applicable for large-scale live performances, theater, studio, nightclubs and discos.

## Detail

- 18x15W LEDs (5-in-1, RGBAW), 50,000 hrs
- Infinite RGBAW color mixing system and rainbow effect
- 16.7 million additive RGBAW colors whit full saturation control
- 25° beam angle
- Built-in programs that could be called up via a DMX controller
- 20t/s strobe effect and pulse strobe effect
- 0-100% electronic dimming and blackout for all LEDs
- Independent ID address
- Different white colors setting
- DMX512, Master-Slave, Sound Activated and auto operation
- 5/9 DMX channels
- 4-button LED display on rear panel
- Aluminum die-casting structure design with optimum cooling system
- Dual bracket system available for setting the fixture on the ground or hanging
- IP65 power connectors IN/OUT
- IP65 3-pin XLR connectors IN/OUT
- Overheat protection
- -20°-40°C environment temperature
- IP65