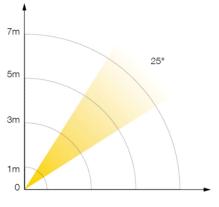

## Detail

- 18x15W LEDs (5-in-1, RGBAW), 50,000 hrs
- Infinite RGBAW color mixing system and rainbow effect
- 16.7 million additive RGBAW colors whit full saturation control
- 25° beam angle
- Built-in programs that could be called up via a DMX controller
- 20t/s strobe effect and pulse strobe effect
- 0-100% electronic dimming and blackout for all LEDs
- Independent ID address
- Different white colors setting
- DMX512, Master-Slave, Sound Activated and auto operation
- 5/9 DMX channels
- 4-button LED display on rear panel
- Aluminum die-casting structure design with optimum cooling system
- Dual bracket system available for setting the fixture on the ground or hanging
- IP65 power connectors IN/OUT
- IP65 3-pin XLR connectors IN/OUT
- Overheat protection
- -20°-40°C environment temperature
- IP65