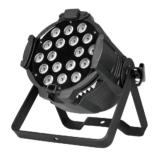

## Detail

- 18x18W LEDs (6-in-1, RGBWAUV), 100,000 hrs
- Aluminum die-casting structure design with optimum cooling system
- Infinite RGBW color mixing system and rainbow effect
- 16.7million additive RGB colors whit full saturation control
- DMX512, Master-Slave, Sound Activated and auto operation
- 6/10 DMX channels
- Built-in programs that could be called up via a DMX controller
- 0-20Hz strobe effect and pulse strobe effect
- 0-100% electronic dimming and blackout for all LEDs
- Independent ID address
- Different white colors setting
- 25° beam angle
- 4-button LED display on rear panel
- Dual bracket system available for setting the fixture on the ground or hanging
- Linkable via 3-pin XLR cables
- Overheat protection
- -20°C~40°C environment temperature
- T0.8A fuse
- IP20