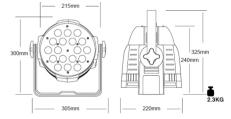

Power Consumption: 220W

Dimensions: 324(D)\*220(W)\*262.4(H)mm

Packing Dimensions: 260(D)\*260(W)\*370(H)mm

Net Weight: 2.3kg Gross Weight: 2.8kg