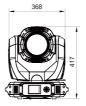

## Specifications

- Input Voltages 100-240V AC, 50/60Hz
- Power Consumption 500W@220V, 550W@100V
- Light Source
  PHILIPS MSD Platinum flex 300S(7800K, 6000hrs)
- Colors

1 Color wheel: 13 diachronic color filters plus white Variable speed and bi-directional rainbow effect linear color changing is available

17channels in short mode, 19channels in standard mode 21 channels in extended mode
Adjustable mode

- Other Functions
   Adjustable Pan & Tilt speed
   Fixture and lamp usage time display
   Modular construction for easy maintenance
   DMX512 wireless receiver
   DMX512 wireless transmitter (optional)
- Housing Composite plastic, IP20
- Weight 18kg
- Packaging
  Standard: carton 575x455x505(mm)
  Optional: flight case 770x510x720(mm), 2 in 1