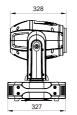

## Specifications

- Input Voltages 100-240V AC, 50/60Hz
- Power Consumption 500W@220V, 550W@100V
- Light Source
  PHILIPS MSD Platinum flex 300S(7800K, 6000hrs)
- Colors

1 Color wheel: 13 diachronic color filters plus white Variable speed and bi-directional rainbow effect linear color changing is available

17channels in short mode, 19channels in standard mode 21 channels in extended mode
Adjustable mode

- Other Functions
   Adjustable Pan & Tilt speed
   Fixture and lamp usage time display
   Modular construction for easy maintenance
   DMX512 wireless receiver
   DMX512 wireless transmitter (optional)
- Housing Composite plastic, IP20
- Weight 18kg
- Packaging
  Standard: carton 575x455x505(mm)
  Optional: flight case 770x510x720(mm), 2 in 1