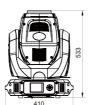

## Specifications

- Input Voltages 100-240V AC, 50/60Hz
- Power Consumption 500W@220V, 550W@100V
- Light Source
  PHILIPS MSD Platinum flex 300S(7800K, 6000hrs)
- Colors

1 Color wheel: 13 diachronic color filters plus white Variable speed and bi-directional rainbow effect linear color changing is available

17channels in short mode, 19channels in standard mode 21 channels in extended mode
Adjustable mode

- Other Functions
   Adjustable Pan & Tilt speed
   Fixture and lamp usage time display
   Modular construction for easy maintenance
   DMX512 wireless receiver
   DMX512 wireless transmitter (optional)
- Housing Composite plastic, IP20
- Weight 18kg
- Packaging
  Standard: carton 575x455x505(mm)
  Optional: flight case 770x510x720(mm), 2 in 1