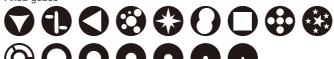

## Fixed gobos

18Kg 🚡 Size(mm)

Gobos

1 Fixed gobo wheel: 16 interchangeable gobos+ white Shaking and bi-directional wheel scrolling at variable speeds 1 Rotating gobo wheel: 12 gobos+ Open Shaking and bi-directional wheel scrolling at variable speeds